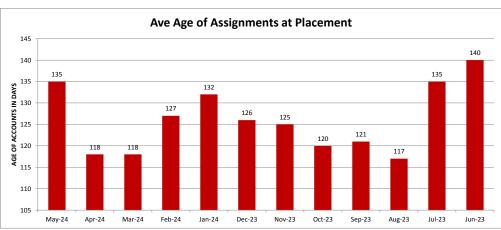

## **MINEOLA UTILITIES - 037324-2**

| Client Monthly History Analysis |                   |                 |                    |           |                  |           |           |            |        |       |
|---------------------------------|-------------------|-----------------|--------------------|-----------|------------------|-----------|-----------|------------|--------|-------|
|                                 |                   |                 |                    | Current   |                  |           | Accounts  | Cancelled  | Number | Ave   |
| Month                           | Accounts Assigned | Assigned Amount | Assign Average Bal | Collected | Collected ToDate | Liquidity | Cancelled | Amount     | PIF    | Age   |
| May-24                          | 10                | \$1,895.10      | \$189.51           | \$0.00    | \$0.00           | 0.0%      | 0         | \$0.00     | 0      | 135   |
| Apr-24                          | 1                 | \$170.62        | \$170.62           | \$0.00    | \$0.00           | 0.0%      | 0         | \$0.00     | 0      | 118   |
| Mar-24                          | 5                 | \$817.67        | \$163.53           | \$0.00    | \$73.83          | 9.0%      | 0         | \$0.00     | 1      | 118   |
| Feb-24                          | 19                | \$3,194.25      | \$168.12           | \$0.00    | \$186.29         | 5.8%      | 0         | \$0.00     | 1      |       |
| Jan-24                          | 4                 | \$1,077.47      | \$269.37           | \$0.00    | \$318.92         | 29.6%     | 0         | \$0.00     | 1      | 1 132 |
| Dec-23                          | 3                 | \$329.37        | \$109.79           | \$0.00    | \$73.43          | 22.3%     | 0         | \$0.00     | 1      | 1 126 |
| Nov-23                          | 9                 | \$2,921.17      | \$324.57           | \$0.00    | \$114.97         | 3.9%      | 0         | \$0.00     | 1      | 1 125 |
| Oct-23                          | 8                 | \$915.41        | \$114.43           | \$0.00    | \$0.00           | 0.0%      | 0         | \$0.00     | 0      | 120   |
| Sep-23                          | 2                 | \$250.71        | \$125.36           | \$0.00    | \$0.00           | 0.0%      | 0         | \$0.00     | 0      | 121   |
| Aug-23                          | 8                 | \$1,435.53      | \$179.44           | \$0.00    | \$0.00           | 0.0%      | 0         | \$0.00     | 0      | 117   |
| Jul-23                          | 9                 | \$1,052.34      | \$116.93           | \$0.00    | \$0.00           | 0.0%      | 0         | \$0.00     | 0      | 135   |
| Jun-23                          | 7                 | \$924.73        | \$132.10           | \$0.00    | \$504.09         | 54.5%     | 0         | \$0.00     | 4      | 140   |
| May-23                          | 0                 | \$0.00          | \$0.00             | \$0.00    | \$0.00           | 0.0%      | 0         | \$0.00     | 0      | 0     |
| Apr-23                          | 3                 | \$354.63        | \$118.21           | \$0.00    | \$0.00           | 0.0%      | 0         | \$0.00     | 0      | 129   |
| Mar-23                          | 3                 | \$636.85        | \$212.28           | \$0.00    | \$0.00           | 0.0%      | 0         | \$0.00     | 0      | 127   |
| Feb-23                          | 4                 | \$459.98        | \$115.00           | \$0.00    | \$103.30         | 22.5%     | 0         | \$0.00     | 1      | 119   |
| Jan-23                          | 14                | \$2,098.35      | \$149.88           | \$0.00    | \$84.94          | 4.1%      | 0         | \$0.00     | 1      | 123   |
| Dec-22                          | 12                | \$2,442.38      | \$203.53           | \$0.00    | \$367.10         | 15.0%     | 0         | \$0.00     | 1      | 1 128 |
| Nov-22                          | 10                | \$1,507.19      | \$150.72           | \$0.00    | \$0.00           | 0.0%      | 0         | \$0.00     | 0      | 128   |
| Oct-22                          | 1                 | \$82.47         | \$82.47            | \$0.00    | \$0.00           | 0.0%      | 0         | \$0.00     | 0      | 146   |
| Sep-22                          | 6                 | \$862.77        | \$143.79           | \$0.00    | \$0.00           | 0.0%      | 0         | \$0.00     | 0      | 134   |
| Aug-22                          | 3                 | \$205.17        | \$68.39            | \$0.00    | \$60.09          | 29.3%     | 0         | \$0.00     | 1      | 138   |
| Jul-22                          | 6                 | \$851.91        | \$141.99           | \$0.00    | \$270.01         | 31.7%     | 0         | \$0.00     | 1      | 1 122 |
| Previous                        | 696               | \$131,325.04    | \$188.69           | \$0.00    | \$18,431.27      | 14.0%     | 13        | \$7,265.77 | 118    | 354   |
|                                 | ====              | ======          | ======             | ======    | ======           |           | ====      | ======     |        |       |
| Total                           | 843               | \$155,811.11    | \$184.83           | \$0.00    | \$20,588.24      | 13.2%     | 13        | \$7,265.77 | 132    | 315   |