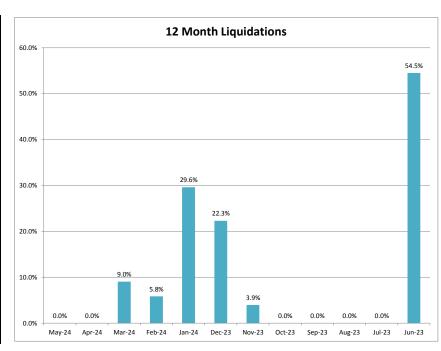

## **MINEOLA UTILITIES - 037324-2**

| Client Monthly History Analysis |                   |                 |                    |           |                  |           |           |            |        |       |
|---------------------------------|-------------------|-----------------|--------------------|-----------|------------------|-----------|-----------|------------|--------|-------|
|                                 |                   |                 |                    | Current   |                  |           | Accounts  | Cancelled  | Number | Ave   |
| Month                           | Accounts Assigned | Assigned Amount | Assign Average Bal | Collected | Collected ToDate | Liquidity | Cancelled | Amount     | PIF    | Age   |
| May-24                          | 10                | \$1,895.10      | \$189.51           | \$0.00    | \$0.00           | 0.0%      | 0         | \$0.00     | 0      | 135   |
| Apr-24                          | 1                 | \$170.62        | \$170.62           | \$0.00    | \$0.00           | 0.0%      | 0         | \$0.00     | 0      | 118   |
| Mar-24                          | 5                 | \$817.67        | \$163.53           | \$0.00    | \$73.83          | 9.0%      | 0         | \$0.00     | 1      | 118   |
| Feb-24                          | 19                | \$3,194.25      | \$168.12           | \$0.00    | \$186.29         | 5.8%      | 0         | \$0.00     | 1      |       |
| Jan-24                          | 4                 | \$1,077.47      | \$269.37           | \$0.00    | \$318.92         | 29.6%     | 0         | \$0.00     | 1      | 1 132 |
| Dec-23                          | 3                 | \$329.37        | \$109.79           | \$0.00    | \$73.43          | 22.3%     | 0         | \$0.00     | 1      | 1 126 |
| Nov-23                          | 9                 | \$2,921.17      | \$324.57           | \$0.00    | \$114.97         | 3.9%      | 0         | \$0.00     | 1      | 1 125 |
| Oct-23                          | 8                 | \$915.41        | \$114.43           | \$0.00    | \$0.00           | 0.0%      | 0         | \$0.00     | 0      | 120   |
| Sep-23                          | 2                 | \$250.71        | \$125.36           | \$0.00    | \$0.00           | 0.0%      | 0         | \$0.00     | 0      | 121   |
| Aug-23                          | 8                 | \$1,435.53      | \$179.44           | \$0.00    | \$0.00           | 0.0%      | 0         | \$0.00     | 0      | 117   |
| Jul-23                          | 9                 | \$1,052.34      | \$116.93           | \$0.00    | \$0.00           | 0.0%      | 0         | \$0.00     | 0      | 135   |
| Jun-23                          | 7                 | \$924.73        | \$132.10           | \$0.00    | \$504.09         | 54.5%     | 0         | \$0.00     | 4      | 140   |
| May-23                          | 0                 | \$0.00          | \$0.00             | \$0.00    | \$0.00           | 0.0%      | 0         | \$0.00     | 0      | 0     |
| Apr-23                          | 3                 | \$354.63        | \$118.21           | \$0.00    | \$0.00           | 0.0%      | 0         | \$0.00     | 0      | 129   |
| Mar-23                          | 3                 | \$636.85        | \$212.28           | \$0.00    | \$0.00           | 0.0%      | 0         | \$0.00     | 0      | 127   |
| Feb-23                          | 4                 | \$459.98        | \$115.00           | \$0.00    | \$103.30         | 22.5%     | 0         | \$0.00     | 1      | 119   |
| Jan-23                          | 14                | \$2,098.35      | \$149.88           | \$0.00    | \$84.94          | 4.1%      | 0         | \$0.00     | 1      | 123   |
| Dec-22                          | 12                | \$2,442.38      | \$203.53           | \$0.00    | \$367.10         | 15.0%     | 0         | \$0.00     | 1      | 1 128 |
| Nov-22                          | 10                | \$1,507.19      | \$150.72           | \$0.00    | \$0.00           | 0.0%      | 0         | \$0.00     | 0      | 128   |
| Oct-22                          | 1                 | \$82.47         | \$82.47            | \$0.00    | \$0.00           | 0.0%      | 0         | \$0.00     | 0      | 146   |
| Sep-22                          | 6                 | \$862.77        | \$143.79           | \$0.00    | \$0.00           | 0.0%      | 0         | \$0.00     | 0      | 134   |
| Aug-22                          | 3                 | \$205.17        | \$68.39            | \$0.00    | \$60.09          | 29.3%     | 0         | \$0.00     | 1      | 138   |
| Jul-22                          | 6                 | \$851.91        | \$141.99           | \$0.00    | \$270.01         | 31.7%     | 0         | \$0.00     | 1      | 1 122 |
| Previous                        | 696               | \$131,325.04    | \$188.69           | \$0.00    | \$18,431.27      | 14.0%     | 13        | \$7,265.77 | 118    | 354   |
|                                 | ====              | ======          | ======             | ======    | ======           |           | ====      | ======     |        |       |
| Total                           | 843               | \$155,811.11    | \$184.83           | \$0.00    | \$20,588.24      | 13.2%     | 13        | \$7,265.77 | 132    | 315   |