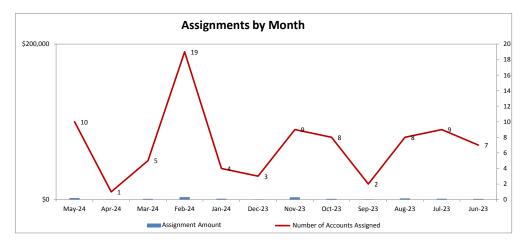

## **MINEOLA UTILITIES - 037324-2**

| Client Monthly History Analysis |                   |                 |                    |           |                  |           |           |            |        |       |
|---------------------------------|-------------------|-----------------|--------------------|-----------|------------------|-----------|-----------|------------|--------|-------|
|                                 |                   |                 |                    | Current   |                  |           | Accounts  | Cancelled  | Number | Ave   |
| Month                           | Accounts Assigned | Assigned Amount | Assign Average Bal | Collected | Collected ToDate | Liquidity | Cancelled | Amount     | PIF    | Age   |
| May-24                          | 10                | \$1,895.10      | \$189.51           | \$0.00    | \$0.00           | 0.0%      | 0         | \$0.00     | 0      | 135   |
| Apr-24                          | 1                 | \$170.62        | \$170.62           | \$0.00    | \$0.00           | 0.0%      | 0         | \$0.00     | 0      | 118   |
| Mar-24                          | 5                 | \$817.67        | \$163.53           | \$0.00    | \$73.83          | 9.0%      | 0         | \$0.00     | 1      | 118   |
| Feb-24                          | 19                | \$3,194.25      | \$168.12           | \$0.00    | \$186.29         | 5.8%      | 0         | \$0.00     | 1      |       |
| Jan-24                          | 4                 | \$1,077.47      | \$269.37           | \$0.00    | \$318.92         | 29.6%     | 0         | \$0.00     | 1      | 1 132 |
| Dec-23                          | 3                 | \$329.37        | \$109.79           | \$0.00    | \$73.43          | 22.3%     | 0         | \$0.00     | 1      | 1 126 |
| Nov-23                          | 9                 | \$2,921.17      | \$324.57           | \$0.00    | \$114.97         | 3.9%      | 0         | \$0.00     | 1      | 1 125 |
| Oct-23                          | 8                 | \$915.41        | \$114.43           | \$0.00    | \$0.00           | 0.0%      | 0         | \$0.00     | 0      | 120   |
| Sep-23                          | 2                 | \$250.71        | \$125.36           | \$0.00    | \$0.00           | 0.0%      | 0         | \$0.00     | 0      | 121   |
| Aug-23                          | 8                 | \$1,435.53      | \$179.44           | \$0.00    | \$0.00           | 0.0%      | 0         | \$0.00     | 0      | 117   |
| Jul-23                          | 9                 | \$1,052.34      | \$116.93           | \$0.00    | \$0.00           | 0.0%      | 0         | \$0.00     | 0      | 135   |
| Jun-23                          | 7                 | \$924.73        | \$132.10           | \$0.00    | \$504.09         | 54.5%     | 0         | \$0.00     | 4      | 140   |
| May-23                          | 0                 | \$0.00          | \$0.00             | \$0.00    | \$0.00           | 0.0%      | 0         | \$0.00     | 0      | 0     |
| Apr-23                          | 3                 | \$354.63        | \$118.21           | \$0.00    | \$0.00           | 0.0%      | 0         | \$0.00     | 0      | 129   |
| Mar-23                          | 3                 | \$636.85        | \$212.28           | \$0.00    | \$0.00           | 0.0%      | 0         | \$0.00     | 0      | 127   |
| Feb-23                          | 4                 | \$459.98        | \$115.00           | \$0.00    | \$103.30         | 22.5%     | 0         | \$0.00     | 1      | 119   |
| Jan-23                          | 14                | \$2,098.35      | \$149.88           | \$0.00    | \$84.94          | 4.1%      | 0         | \$0.00     | 1      | 123   |
| Dec-22                          | 12                | \$2,442.38      | \$203.53           | \$0.00    | \$367.10         | 15.0%     | 0         | \$0.00     | 1      | 1 128 |
| Nov-22                          | 10                | \$1,507.19      | \$150.72           | \$0.00    | \$0.00           | 0.0%      | 0         | \$0.00     | 0      | 128   |
| Oct-22                          | 1                 | \$82.47         | \$82.47            | \$0.00    | \$0.00           | 0.0%      | 0         | \$0.00     | 0      | 146   |
| Sep-22                          | 6                 | \$862.77        | \$143.79           | \$0.00    | \$0.00           | 0.0%      | 0         | \$0.00     | 0      | 134   |
| Aug-22                          | 3                 | \$205.17        | \$68.39            | \$0.00    | \$60.09          | 29.3%     | 0         | \$0.00     | 1      | 138   |
| Jul-22                          | 6                 | \$851.91        | \$141.99           | \$0.00    | \$270.01         | 31.7%     | 0         | \$0.00     | 1      | 1 122 |
| Previous                        | 696               | \$131,325.04    | \$188.69           | \$0.00    | \$18,431.27      | 14.0%     | 13        | \$7,265.77 | 118    | 354   |
|                                 | ====              | ======          | ======             | ======    | ======           |           | ====      | ======     |        |       |
| Total                           | 843               | \$155,811.11    | \$184.83           | \$0.00    | \$20,588.24      | 13.2%     | 13        | \$7,265.77 | 132    | 315   |